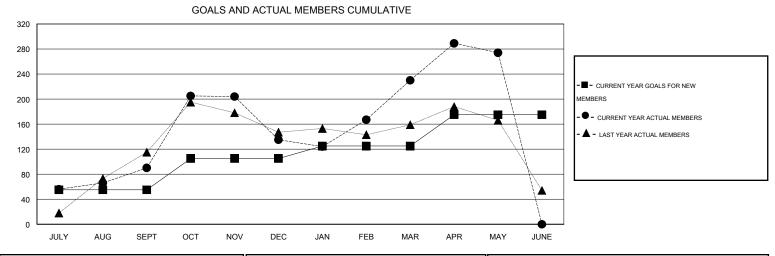

## LOCATION INDONESIA

GMT CA 7

| _             |                  | Clubs               |                            |                             | Members               |                    |                                  |                              |                             |  |
|---------------|------------------|---------------------|----------------------------|-----------------------------|-----------------------|--------------------|----------------------------------|------------------------------|-----------------------------|--|
|               | RESU             | LTS FOR 2013-2014   |                            |                             | RESULTS FOR 2013-2014 |                    |                                  |                              |                             |  |
| QUARTER       | NEW CLUB<br>GOAL | ACTUAL NEW<br>CLUBS | ACTUAL<br>DROPPED<br>CLUBS | ACTUAL NET<br>GAIN/<br>LOSS | QUARTER               | NEW MEMBER<br>GOAL | ACTUAL TOTAL<br>MEMBERS<br>ADDED | ACTUAL<br>DROPPED<br>MEMBERS | ACTUAL NET<br>GAIN/<br>LOSS |  |
| JULY/AUG/SEPT | 1                | 2                   | 0                          | 2                           | JULY/AUG/SEPT         | 55                 | 121                              | 31                           | 90                          |  |
| OCT/NOV/DEC   | 0                | 2                   | 0                          | 2                           | OCT/NOV/DEC           | 50                 | 154                              | 109                          | 45                          |  |
| JAN/FEB/MAR   | 1                | 2                   | 0                          | 2                           | JAN/FEB/MAR           | 20                 | 123                              | 28                           | 95                          |  |
| APR/MAY/JUNE  | 1                | 0                   | 0                          | 0                           | APR/MAY/JUNE          | 50                 | 76                               | 32                           | 44                          |  |