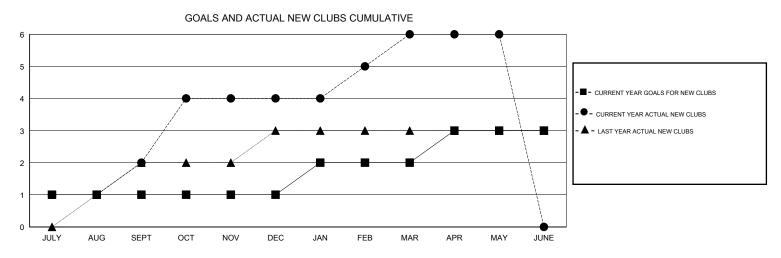

## LOCATION INDONESIA

GMT CA 7

| _             |                  | Clubs               |                            |                             | Members               |                    |                                  |                              |                             |  |
|---------------|------------------|---------------------|----------------------------|-----------------------------|-----------------------|--------------------|----------------------------------|------------------------------|-----------------------------|--|
|               | RESU             | LTS FOR 2013-2014   |                            |                             | RESULTS FOR 2013-2014 |                    |                                  |                              |                             |  |
| QUARTER       | NEW CLUB<br>GOAL | ACTUAL NEW<br>CLUBS | ACTUAL<br>DROPPED<br>CLUBS | ACTUAL NET<br>GAIN/<br>LOSS | QUARTER               | NEW MEMBER<br>GOAL | ACTUAL TOTAL<br>MEMBERS<br>ADDED | ACTUAL<br>DROPPED<br>MEMBERS | ACTUAL NET<br>GAIN/<br>LOSS |  |
| JULY/AUG/SEPT | 1                | 2                   | 0                          | 2                           | JULY/AUG/SEPT         | 55                 | 121                              | 31                           | 90                          |  |
| OCT/NOV/DEC   | 0                | 2                   | 0                          | 2                           | OCT/NOV/DEC           | 50                 | 154                              | 109                          | 45                          |  |
| JAN/FEB/MAR   | 1                | 2                   | 0                          | 2                           | JAN/FEB/MAR           | 20                 | 123                              | 28                           | 95                          |  |
| APR/MAY/JUNE  | 1                | 0                   | 0                          | 0                           | APR/MAY/JUNE          | 50                 | 76                               | 32                           | 44                          |  |